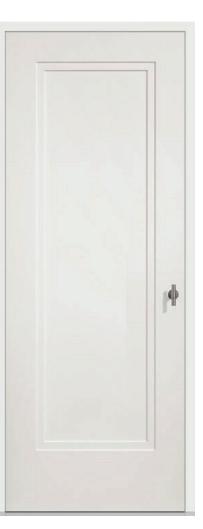

#### Internal door

A panelled internal door with a large laminated timber frame, untinted white

**Door knob** Polished brass, black

**Skirting board** Door stop skirting board, untinted white wooden board