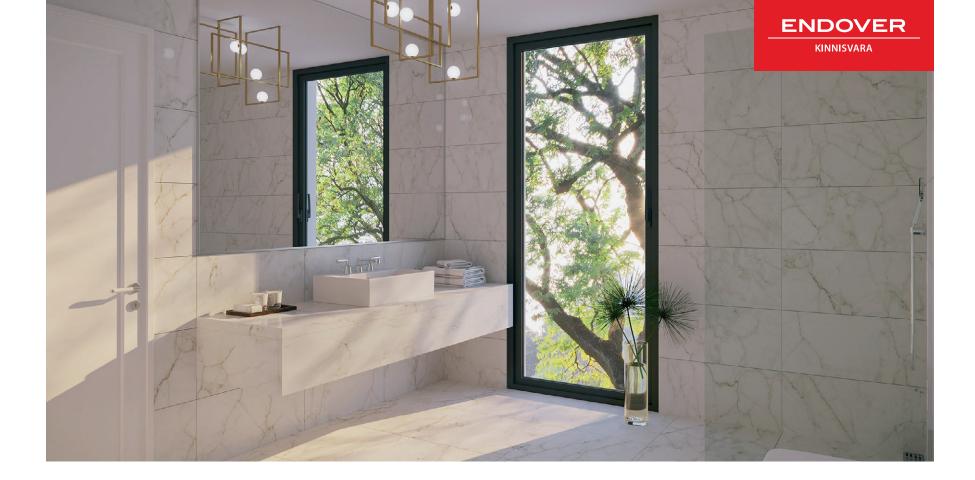

### **BATHROOM AND TOILET**

## Wall

Lovetiles Precious 35x70, Calacatta, gloss

#### **Floor** Lovetiles Precious 59.2x59, Calacatta, matte

# Ceiling-mounted shower

Villeroy & Boch, Domicil Hand-held shower head with wall mount

**Washbasin** Villeroy & Boch, Memento, 800x470 mm

**Washbasin premixing tap** Villeroy & Boch, Domicil

**Toilet** Villeroy & Boch Legato **Bath** Villeroy & Boch Legato, 1700x750 mm

Bath and shower premixing tap Villeroy & Boch,

Domicil

**Flush button** Villeroy & Boch, ViConnect, chrome

**ENDOVER** KINNISVARA