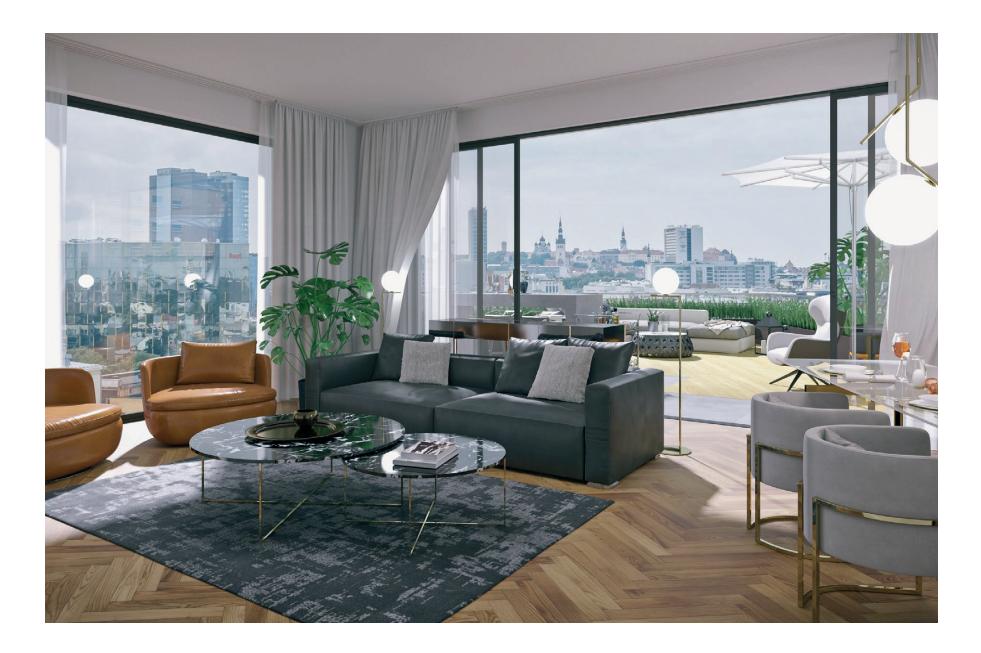

# LIVING ROOMS, HALL, KITCHEN

Wall and ceiling Untinted white

**Floor** Oak strip parquet flooring installed in a herringbone pattern

**Skirting board** Untinted white

**Switches** Berker Q3, matte, white

#### Internal door

A panelled internal door with a large laminated timber frame, untinted white

**Door knob** Polished brass, black

**Skirting board** Door stop skirting board, untinted white wooden board