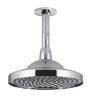

# Ceiling-mounted shower

Villeroy & Boch, Domicil Hand-held shower head with wall mount

**Washbasin** Villeroy & Boch, Memento, 800x470 mm

**Washbasin premixing tap** Villeroy & Boch, Domicil

**Toilet** Villeroy & Boch Legato **Bath** Villeroy & Boch Legato, 1700x750 mm