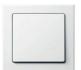

# LIVING ROOMS, HALL, KITCHEN

Wall and ceiling Untinted white

**Floor** Oak strip parquet flooring installed in a herringbone pattern

**Skirting board** Untinted white

**Switches** Berker Q3, matte, white