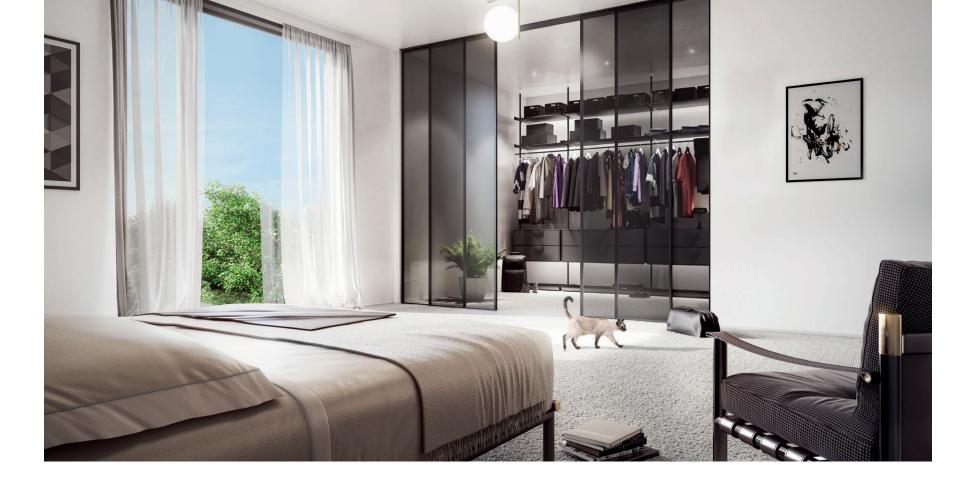

#### Internal door

A panelled internal door with a large laminated timber frame, untinted white

**Door knob** Polished brass, black

**Skirting board** Door stop skirting board, untinted white wooden board