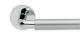

#### Internal door

A panelled internal door with a large laminated timber frame, untinted white

**Door knob** Polished brass, black

**Skirting board** Door stop skirting board, untinted white wooden board