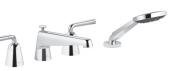

# Ceiling-mounted shower

Villeroy & Boch, Domicil Hand-held shower head with wall mount

**Washbasin** Villeroy & Boch, Memento, 800x470 mm

**Washbasin premixing tap** Villeroy & Boch, Domicil

**Toilet** Villeroy & Boch Legato **Bath** Villeroy & Boch Legato, 1700x750 mm

Bath and shower premixing tap Villeroy & Boch,

Domicil

**Flush button** Villeroy & Boch, ViConnect, chrome

**ENDOVER** KINNISVARA