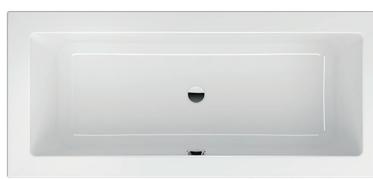

# Ceiling-mounted shower

Villeroy & Boch, Domicil Hand-held shower head with wall mount

**Washbasin** Villeroy & Boch, Memento, 800x470 mm

**Washbasin premixing tap** Villeroy & Boch, Domicil

**Toilet** Villeroy & Boch Legato **Bath** Villeroy & Boch Legato, 1700x750 mm