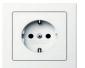

## **INTERIOR DESIGN PACKAGE NO 3**



## DELUXE

With the Deluxe package your apartment receives an historical yet modern design inspired by Kadriorg. This package is perfect for people who appreciate classical and timeless design. With this package, you can use appropriate antique and vintage furnishings and carpets. Our material selection helps create a city home with a magnificent interior.



# LIVING ROOMS, HALL, KITCHEN



Wall and ceiling Untinted white



**Floor** Oak strip parquet flooring installed in a herringbone pattern



**Skirting board** Untinted white



**Switches** Berker Q3, matte, white



**Sockets** Berker Q3, matte, white



#### Internal door

A panelled internal door with a large laminated timber frame, untinted white



**Door knob** Polished brass, black



**Skirting board** Door stop skirting board, untinted white wooden board



### **BATHROOM AND TOILET**



## Wall

Lovetiles Precious 35x70, Calacatta, gloss



#### **Floor** Lovetiles Precious 59.2x59, Calacatta, matte



# Ceiling-mounted shower

Villeroy & Boch, Domicil Hand-held shower head with wall mount





**Washbasin** Villeroy & Boch, Memento, 800x470 mm



**Washbasin premixing tap** Villeroy & Boch, Domicil

**Toilet** Villeroy & Boch Legato **Bath** Villeroy & Boch Legato, 1700x750 mm

Bath and shower premixing tap Villeroy & Boch,



Domicil



**Flush butt