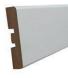

#### Internal door

A panelled internal door with a large laminated timber frame, untinted white

**Door knob** Polished brass, black

**Skirting board** Door stop skirting board, untinted white wooden board